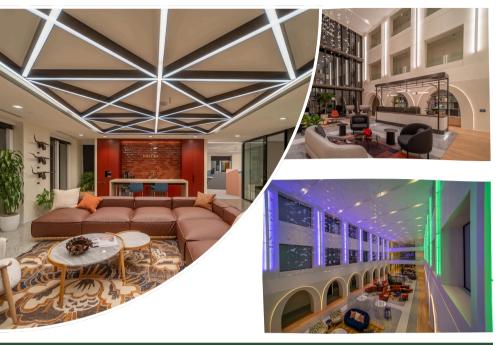

# 💖 Challenge

Neiman Marcus, the iconic retailer, envisioned bold linear luminaires for their corporate office renovation—seamlessly fusing high performance with sophisticated design.

# **Solution**

Advantage Environmental Lighting collaborated closely with FSG and Neiman Marcus on this project. From design to installation, we crafted a unique, unparalleled lighting solution.

#### Beautiful Design

The XDL series delivers sleek lines, seamless continuous runs, and precision-fit lenses.