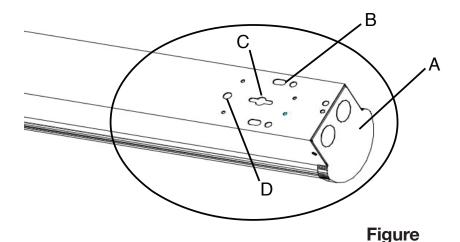

# **Surface Mounting**

 Secure luminaire base to mounting surface by inserting customer supplied #8 anchor screws, toggle bolts or suitable fasteners, (depending on structural conditions) into key hole slots on the top side of the luminaire base. (See Figure C)

## **Chain Mounting with V Hook**

- Attach customer supplied V-Hooks to each end of the luminaire base using designated key hole slots.
  (See Figure B)
- Attach customer supplied chain to the V-Hooks and mounting surface per applicable codes.

## **T-Bar Clip Mounting**

- Attach customer supplied T-Bar clips to the designated opening on the luminaire. (See Figure D)
- Bring luminaire into T-Bar ceiling grid and secure luminaire to grid per applicable codes.

A: End Cap

**B:** Chain Mounting with V Hook

C: Surface Mounting

D: T-Bar Clip Mounting Hole