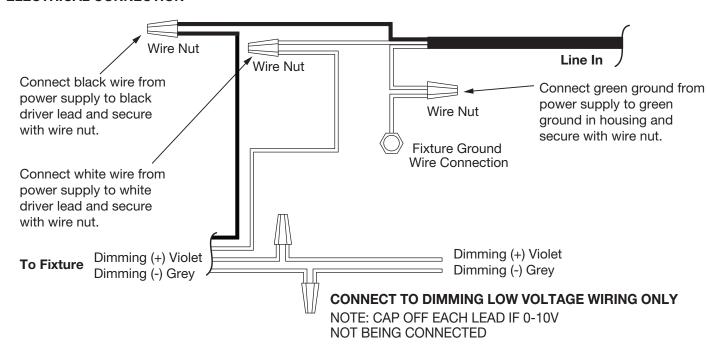

### **ELECTRICAL CONNECTION**

USE ONLY UL LISTED WIRING CONNECTORS AND UL LISTED WIRING HAVING A MINIMUM TEMPERATURE RATING AS SHOWN ON THE FIXTURE LABEL.