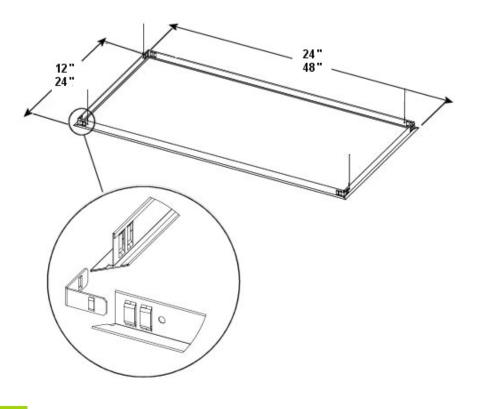

## IMPORTANT: TURN ELECTRICITY OFF AT THE CIRCUIT BREAKER BEFORE INSTALLING FIXTURE.

Rough-In Sizes

1x4 Fixture = 12.25" x 48.25" Rough-In Ceiling Opening

2x2 Fixture = 24.25" x 24.25" Rough-In Ceiling Opening

2x4 Fixture = 24.25" x 48.25" Rough-In Ceiling Opening

## **INSTALLATION INSTRUCTIONS**

- Using supplied "L" corner joiner brackets, assemble the 4 side pieces together.
  - Insert flange kit into the pre-assembled cased opening.
- 3

Secure with screws through pre-drilled guide holes to the framing in order to trim out the ceiling opening.