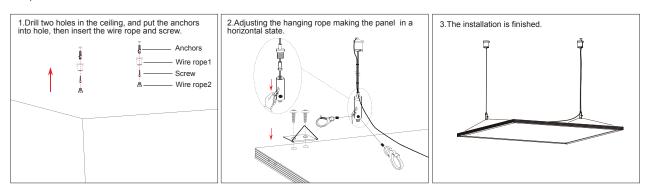

#### Suspension kit Installation

Note: 2\*2ft: 2 pcs suspension kits needed for installation. 1\*4ft: 3pcs supsention kits needed for installation.

(Note: Suspending i nstallation method is not suitable to be used for products with dimensions of 1212\*603mm.)