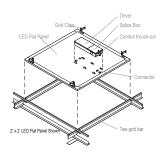

#### Suspension kit Installation

Note: 2\*2ft: 2 pcs suspension kits needed for installation. 1\*4ft: 3pcs supsention kits needed for installation.