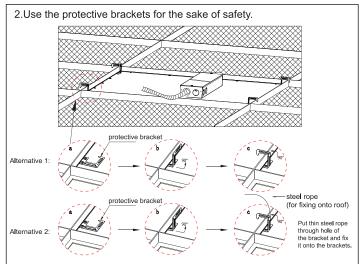

#### Suspension kit Installation

Note: 2\*2ft: 2 pcs suspension kits needed for installation. 1\*4ft: 3pcs supsention kits needed for installation.

(Note: Suspending i nstallation method is not suitable to be used for products with dimensions of 1212\*603mm.)