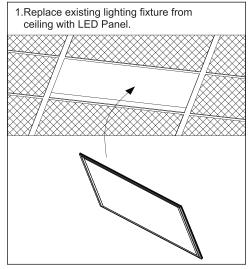

## **C SERIES INSTALLATION**











### **Recessed Installation**













#### **C SERIES INSTALLATION**

#### Suspension kit Installation



Note: 2\*2ft: 2 pcs suspension kits needed for installation. 1\*4ft: 3pcs supsention kits needed for installation.

# Warning

- \* LED Panels are not suitable for using in wet loations
- \* Please keep the LED Panel away from any corrosive substance, and please use dry cloth when you clean it
- \* LED Panel can only be installed by a qualified electrician.
- \* Before installation or maintenance, please disconnect the power to prevent electric shock.

(Note: Suspending i nstallation method is not suitable to be used for products with dimensions of 1212\*603mm.)