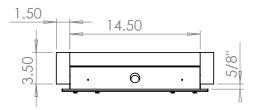

For 5/8" sheetrock flush is 14.5" flush to bracket studs. For other thickenesses, adjust 2x4 depth accordingly.