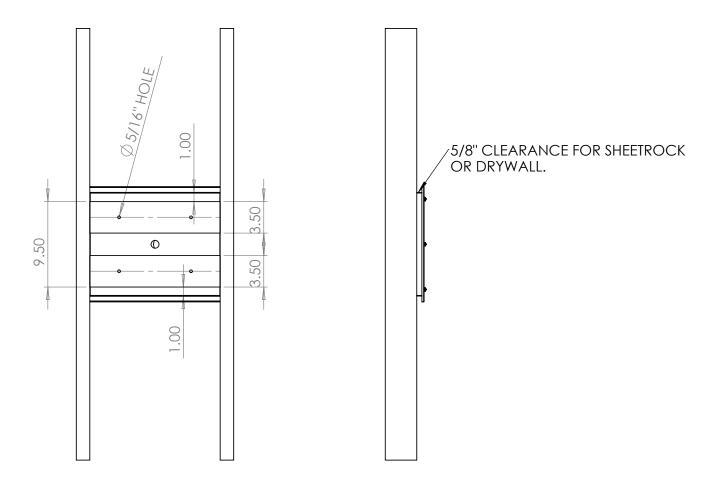

STEP: 2: Remove electrical sign chassis from unit (4 each #1-32 screws).

STEP: 3: Place unit case into space, and drill 4 holes thru provided holes thru 2x4 studs (9.5" spacing on 2x4's outside to outside)

For 5/8" sheetrock flush is 14.5" flush to bracket studs. For other thickenesses, adjust 2x4 depth accordingly.

### INSTALATION INSTRUCTIONS FOR 5/8" DRYWALL AND 16" TYPICAL STUD CENTERS