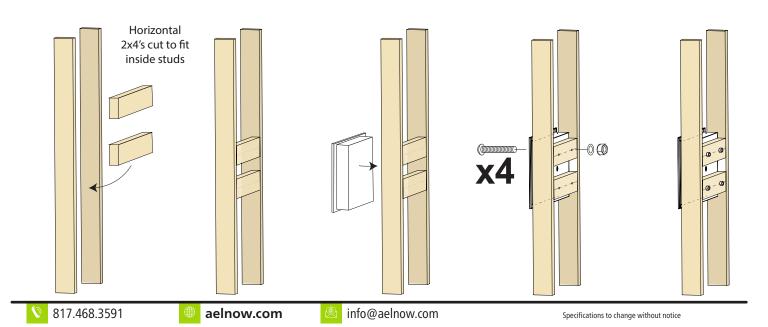

## **GENERAL INSTRUCTIONS**

Your emergency exit light will be secured by securing the case to wall studs (dimensions for mounting studs is supplied on next page).

STEP 1: Prepare mounting location (see below and next page.)

STEP: 2: Remove electrical sign chassis from unit (4 each #1-32 screws).

STEP: 3: Place unit case into space, and drill 4 holes thru provided holes thru 2x4 studs (9.5" spacing on 2x4's outside to outside)

STEP: 4: Position light unit into position and tightenwith fasteners.

STEP: 5: Replace exit light unit into case and secure with fasteners.

We recommend attaching faceplate after drywall/sheet rock work is completed. For a proper seal (for Cleanroom installation), a gasket must be used between faceplate and drywall/sheetrock.