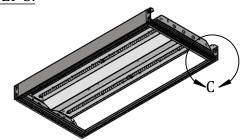

### Assembly and Install Instructions for Shroud P.2

STEP 3.

- 1. SLIDE FIXTURE INTO SHROUD ON "RAIL B", SHOWN IN "DETAIL C".
- 2. ATTACH REMAINING (X1) END SHROUD BY REPEATING STEP 1