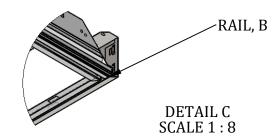

### Assembly and Install Instructions for Shroud P.2

STEP 3.

- 1. SLIDE FIXTURE INTO SHROUD ON "RAIL B", SHOWN IN "DETAIL C".
- 2. ATTACH REMAINING (X1) END SHROUD BY REPEATING STEP 1