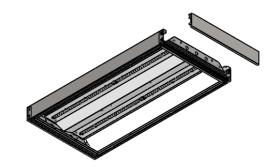

#### <u>STEP 2.</u>

- 1. USING (X2) SIDE SHROUDS AND (X1) END SHROUD, ALIGN THE TABS ON THE END SHROUD WITH THE BRIDGES ON THE SIDE SHROUDS AND PRESS UNTIL THE TABS SNAP INTO PLACE.
- 2. FASTEN PARTIALLY ASSEMBLED SHROUD TO CEILING BY USING (X4) MOLLIES WITH HOLES MARKED "A", IN "DETAIL B".