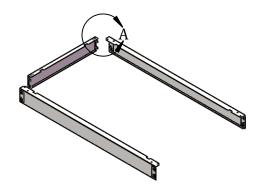

#### <u>STEP 2.</u>

- 1. USING (X2) SIDE SHROUDS AND (X1) END SHROUD, ALIGN THE TABS ON THE END SHROUD WITH THE BRIDGES ON THE SIDE SHROUDS AND PRESS UNTIL THE TABS SNAP INTO PLACE.
- 2. FASTEN PARTIALLY ASSEMBLED SHROUD TO CEILING BY USING (X4) MOLLIES WITH HOLES MARKED "A", IN "DETAIL B".