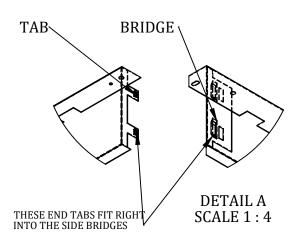

#### <u>STEP 2.</u>

- 1. USING (X2) SIDE SHROUDS AND (X1) END SHROUD, ALIGN THE TABS ON THE END SHROUD WITH THE BRIDGES ON THE SIDE SHROUDS AND PRESS UNTIL THE TABS SNAP INTO PLACE.
- 2. FASTEN PARTIALLY ASSEMBLED SHROUD TO CEILING BY USING (X4) MOLLIES WITH HOLES MARKED "A", IN "DETAIL B".