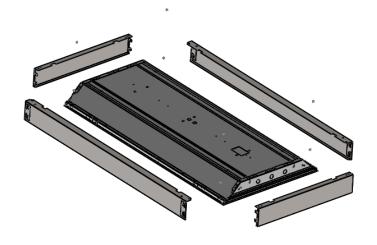

## Assembly and Install Instructions for Shroud P.1



#### STEP 1.





#### <u>STEP 2.</u>



- 1. USING (X2) SIDE SHROUDS AND (X1) END SHROUD, ALIGN THE TABS ON THE END SHROUD WITH THE BRIDGES ON THE SIDE SHROUDS AND PRESS UNTIL THE TABS SNAP INTO PLACE.
- 2. FASTEN PARTIALLY ASSEMBLED SHROUD TO CEILING BY USING (X4) MOLLIES WITH HOLES MARKED "A", IN "DETAIL B".

T (817) 468-3591 E info@aelnow.com www.aelnow.com 11/02/18



### Assembly and Install Instructions for Shroud P.2

STEP 3.





- 1. SLIDE FIXTURE INTO SHROUD ON "RAIL B", SHOWN IN "DETAIL C".
- 2. ATTACH REMAINING (X1) END SHROUD BY REPEATING STEP 1

#### STEP 4.



#### **ORDERING INFORMATION**

Example: SMS14 or SMSP22

| _      |      |       |
|--------|------|-------|
| SERIES | SIZE |       |
| SMS    | 14   | 1'x4' |
|        | 22   | 2'x2' |
|        | 24   | 2'x4' |
|