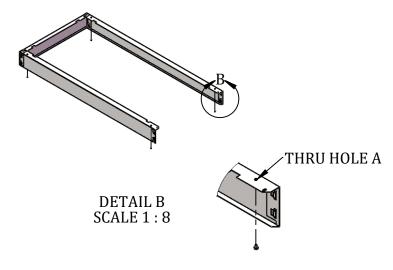

#### <u>STEP 2.</u>

- 1. USING (X2) SIDE SHROUDS AND (X1) END SHROUD, ALIGN THE TABS ON THE END SHROUD WITH THE BRIDGES ON THE SIDE SHROUDS AND PRESS UNTIL THE TABS SNAP INTO PLACE.
- 2. FASTEN PARTIALLY ASSEMBLED SHROUD TO CEILING BY USING (X4) MOLLIES WITH HOLES MARKED "A", IN "DETAIL B".