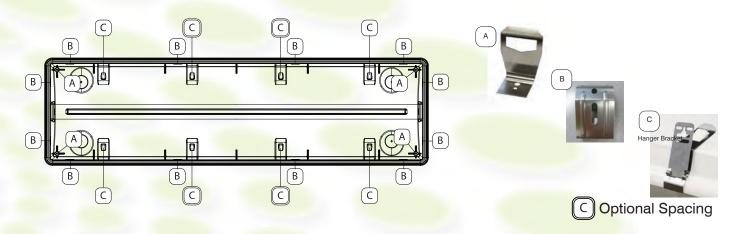

ess
   Steel or Zinc Plated High Strength Steel
- LWHB has optional mounting systems:
  - Mounting Strap
    - V-Hook
    - Flexible Ceiling Mount
    - Cable (Provided By Others)
    - Chain (Provided By Others)
  - Mounting Strap with Rigid Mounting Beam
    - Rigid Ceiling Mount
    - Dual Pendant Mount (Provided By Others)





## **Hook Installation:**

316 Stainless Steel V-hook. UL rated for 4X fixture weight. Maximum fixture weight of 23lbs.







# **Cable Mount Installation:**



Supplied by Others







# Flexible Ceiling Mount Installation: 316 Stainless Steel Ceiling Mount attaches directly to the ceiling.





1.25" Between Ceiling and Enclosure



# **Rigid Mounting Beam Installation:**

- Patented
- 316 Stainless Steel or Zinc Plated HSLA





## **Hardware Placement:**





### **Certifications:**

UL

NSF

NEMA4X

**IP65** 

**IP66** 

**IP67** 

RoHS

**PSI 1500** 

**Patented** 







UL Listing(FLR): File E319249
UL Listing(LED): File E363909
UL Recognized Components: File E215168
Components Tested and Certified
by NSF International





Offers 34% more contact between the lens and the gasket is a unique combination

of our Injection Molded lens features and high performance "poured in place" gasket. This provides the most advanced sealing system available.