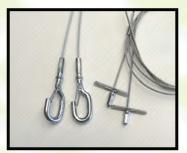

## **Mounting Strap Installation:**

- Mounting Straps Available in 316 Stainless
   Steel or Zinc Plated High Strength Steel
- LWHB has optional mounting systems:
  - Mounting Strap
    - V-Hook
    - Flexible Ceiling Mount
    - Cable (Provided By Others)
    - Chain (Provided By Others)
  - Mounting Strap with Rigid Mounting Beam
    - Rigid Ceiling Mount
    - Dual Pendant Mount (Provided By Others)

# **Cable Mount Installation:**

Supplied by Others