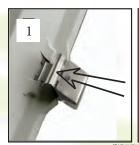

\*Consult Factory for Dimensions

Consult Specification Sheets for ordering options, construction and performance specifications, dimensional data and listings.



### **Latch Installation:**

- 1. Slide the dove tails into the housing pock
- 2. Pop the latch keeper around the housing
- 3. Push the latch closed









## **Mounting Strap Installation:**

- Mounting Straps Available in 316 Stainless
   Steel or Zinc Plated High Strength Steel
- LWHB has optional mounting systems:
  - Mounting Strap
    - V-Hook
    - Flexible Ceiling Mount
    - Cable (Provided By Others)
    - Chain (Provided By Others)
  - Mounting Strap with Rigid Mounting Beam
    - Rigid Ceiling Mount
    - Dual Pendant Mount (Provided By Others)





## **Hook Installation:**

316 Stainless Steel V-hook. UL rated for 4X fixture weight. Maximum fixture weight of 23lbs.







# **Cable Mount Installation:**



Supplied by Others







# Flexible Ceiling Mount Installation: 316 Stainless Steel Ceiling Mount attaches directly to the ceiling.





1.25" Between Ceiling and Enclosure



# **Rigid Mounting Beam Installation:**