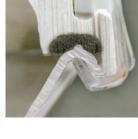

**PSI 1500** 

**Patented** 

UL Listing(FLR): File E319249
UL Listing(LED): File E363909
UL Recognized Components: File E215168
Components Tested and Certified
by NSF International

Offers 34% more contact between the lens and the gasket is a unique combination

of our Injection Molded lens features and high performance "poured in place" gasket. This provides the most advanced sealing system available.