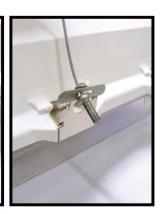

### **Latch Installation:**

- 1. Slide the dove tails into the housing pock
- 2. Pop the latch keeper around the housing
- 3. Push the latch closed