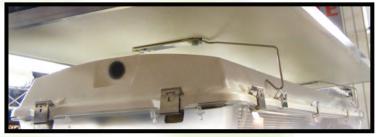

## **Mounting Strap Installation:**

- Mounting Straps Available in 316 Stainless
   Steel or Zinc Plated High Strength Steel
- LWHB has optional mounting systems:
  - Mounting Strap
    - V-Hook
    - Flexible Ceiling Mount
    - Cable (Provided By Others)
    - Chain (Provided By Others)
  - Mounting Strap with Rigid Mounting Beam
    - Rigid Ceiling Mount
    - Dual Pendant Mount (Provided By Others)