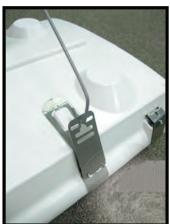

### **Latch Installation:**

- 1. Slide the dove tails into the housing pock
- 2. Pop the latch keeper around the housing
- 3. Push the latch closed

## **Hardware Placement:**