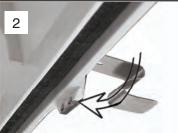

## **Mounting Strap Installation:**

- Mounting Straps Available in 316 Stainless
   Steel or Zinc Plated High Strength Steel
- LWHB has optional mounting systems:
  - Mounting Strap
    - V-Hook
    - Flexible Ceiling Mount
    - Cable (Provided By Others)
    - Chain (Provided By Others)
  - Mounting Strap with Rigid Mounting Beam
    - Rigid Ceiling Mount
    - Dual Pendant Mount (Provided By Others)