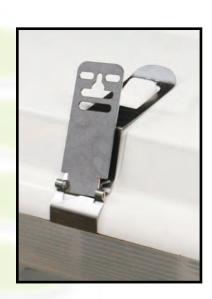

## **Mounting Strap Installation:**

- Mounting Straps Available in 316 Stainless
   Steel or Zinc Plated High Strength Steel
- LWHB has optional mounting systems:
  - Mounting Strap
    - V-Hook
    - Flexible Ceiling Mount
    - Cable (Provided By Others)
    - Chain (Provided By Others)
  - Mounting Strap with Rigid Mounting Beam
    - Rigid Ceiling Mount
    - Dual Pendant Mount (Provided By Others)

# **Rigid Mounting Beam Installation:**

- Patented
- 316 Stainless Steel or Zinc Plated HSLA