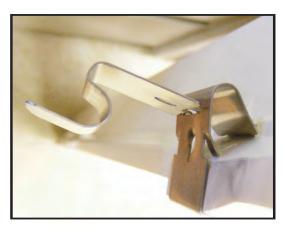

### **Latch Installation:**

- 1. Slide the dove tails into the housing pock
- 2. Pop the latch keeper around the housing
- 3. Push the latch closed