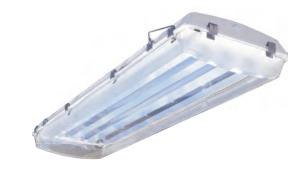

### **Latch Installation:**

- 1. Slide the dove tails into the housing pock
- 2. Pop the latch keeper around the housing
- 3. Push the latch closed