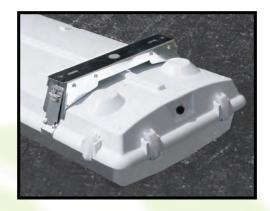

g Straps Available in 316 Stainless
   Steel or Zinc Plated High Strength Steel
- LWHB has optional mounting systems:
  - Mounting Strap
    - V-Hook
    - Flexible Ceiling Mount
    - Cable (Provided By Others)
    - Chain (Provided By Others)
  - Mounting Strap with Rigid Mounting Beam
    - Rigid Ceiling Mount
    - Dual Pendant Mount (Provided By Others)





## **Hook Installation:**

316 Stainless Steel V-hook. UL rated for 4X fixture weight. Maximum fixture weight of 23lbs.







# **Cable Mount Installation:**



Supplied by Others







# Flexible Ceiling Mount Installation: 316 Stainless Steel Ceiling Mount attaches directly to the ceiling.





1.25" Between Ceiling and Enclosure



# **Rigid Mounting Beam Installation:**

- Patented
- 316 Stainless Steel or Zinc Plated HSLA





## **Hardware Placement:**





### **Certifications:**

UL

NSF

NEMA4X

**IP65** 

**IP66** 

**IP67** 

RoHS

**PSI 1500** 

**Patented** 







UL Listing(FLR): File E319249
UL Listing(LED): File E363909
UL Recognized Components: File E215168
Components Tested and Certified
by NSF International





Offers 34% more contact between the lens and the gasket is a unique combination

of our Injection Molded lens features and high performance "poured in place" gasket. This provides the most advanced sealing system available.