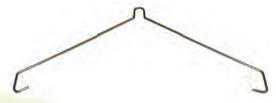

## **Hook Installation:**

316 Stainless Steel V-hook. UL rated for 4X fixture weight. Maximum fixture weight of 23lbs.