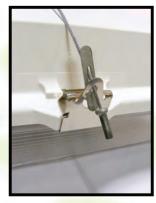

# Flexible Ceiling Mount Installation: 316 Stainless Steel Ceiling Mount attaches directly to the ceiling.

1.25" Between Ceiling and Enclosure