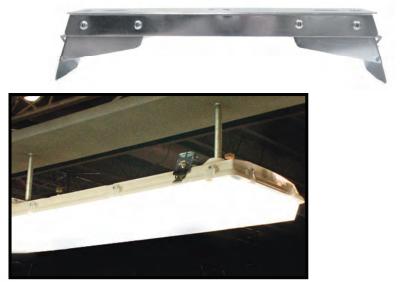

## **Mounting Strap Installation:**

- Mounting Straps Available in 316 Stainless
   Steel or Zinc Plated High Strength Steel
- LWHB has optional mounting systems:
  - Mounting Strap
    - V-Hook
    - Flexible Ceiling Mount
    - Cable (Provided By Others)
    - Chain (Provided By Others)
  - Mounting Strap with Rigid Mounting Beam
    - Rigid Ceiling Mount
    - Dual Pendant Mount (Provided By Others)