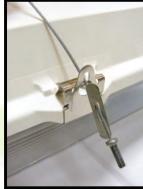

## **Hook Installation:**

316 Stainless Steel V-hook. UL rated for 4X fixture weight. Maximum fixture weight of 23lbs.