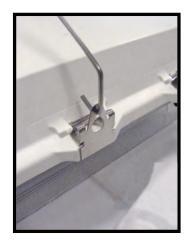

# Flexible Ceiling Mount Installation: 316 Stainless Steel Ceiling Mount attaches directly to the ceiling.

1.25" Between Ceiling and Enclosure