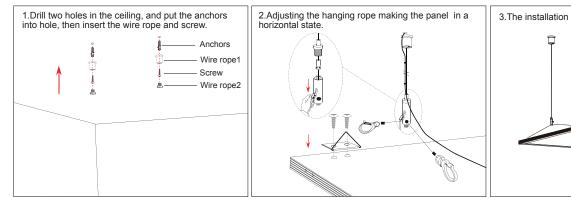

### Suspension kit Installation

Note: 2\*2ft: 2 pcs suspension kits needed for installation. 1\*4ft: 3pcs supsention kits needed for installation.

(Note: Suspending installation method is not suitable to be used for products with dimensions of 1212\*603mm.)