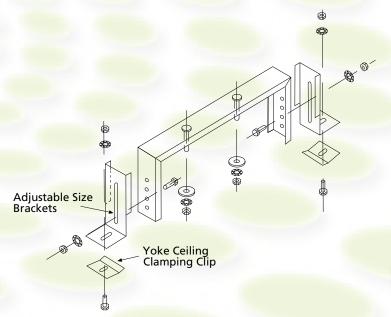

### BASTILLE BAA RECESSED INSTALLATION

\*Consult Factory for Dimensions

Consult Specification Sheets for ordering options, construction and performance specifications, dimensional data and listings.



#### Recessed Flange Plaster Frame Yoke Mount for Plaster ceiling



#### Recessed Flange Yoke Mount or Gypsum Board or ile Ceiling





Mounting method when fixture is supported by perimeter ceiling structure. Ceiling channel by others.



#### BASTILLE BAA RECESSED INSTALLATION

## Recessed Flange Crossbar Mount for Gypsum Board or Tile Ceiling





Mounting method when independent support of fixture is required. Threaded rod and ceiling channels by others.

# Recessed Flange Crossbar Mount for Frame Construction





Mounting method when fixture is supported in a wood frame construction.