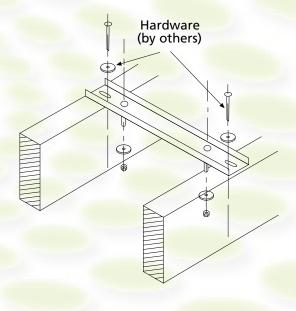

# Recessed Flange Crossbar Mount for Frame Construction

Mounting method when fixture is supported in a wood frame construction.