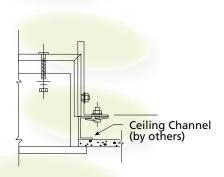

#### Recessed Flange Yoke Mount or Gypsum Board or ile Ceiling

Mounting method when fixture is supported by perimeter ceiling structure. Ceiling channel by others.