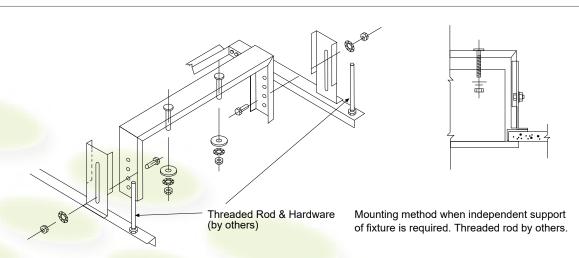

## Recessed Flange Crossbar Mount for Gypsum Board or Tile Ceiling

Mounting method when independent support of fixture is required. Threaded rod and ceiling channels by others.