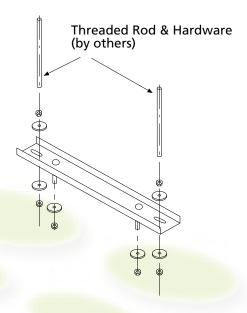

## Recessed Flange Crossbar Mount for Gypsum Board or Tile Ceiling

Mounting method when independent support of fixture is required. Threaded rod and ceiling channels by others.