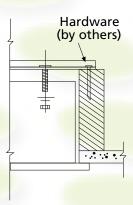

# Recessed Flange Crossbar Mount for Frame Construction

Mounting method when fixture is supported in a wood frame construction.