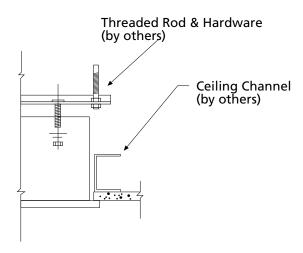

#### Recessed Flange Yoke Mount or Gypsum Board or ile Ceiling

Mounting method when fixture is supported by perimeter ceiling structure. Ceiling channel by others.