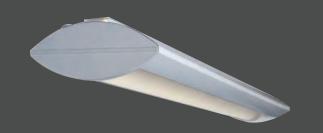

#### DESCRIPTION

The MEJ is a low-profile, architecturally designed wall-mounted luminaire built to meet the demands of today's healthcare facilities. The MEJ provides optimal ambient light due to it's specially designed optics. The MEJ LED is designed for use in healthcare facilities, specially for use in patient rooms to facilitate all tasks required by both patient and medical professional.