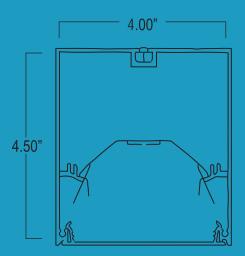

#### **DESCRIPTION**

The MEB provides a supplemental, asymmetric/symmetric lighting solution in the operating room. MEB is available in 1x4, 2x2, and 2x4 sizes, and it is typically positioned aound the peremiter of the operating room. The MEB is IP66 compliant, wet location listed, MILSTD 461G available, NSF listed, anti-microbial matte white finish, Red and Green LED's, and is the perfect choice in the operating room surgical suite.

#### **Surgery Room Layout**