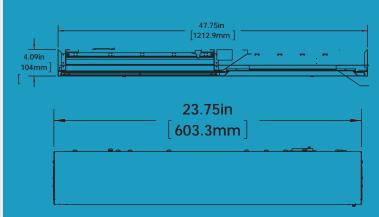

#### DESCRIPTION

The MEE series is a combination of both ambient an exam light for hospitals, nursing homes and other patient care facilities. As an IC-rated specification-grade luminaire which provides a cost-effective LED patient room lighting solution. Eliminates the need for wall mounted luminaires. The flexibility of the nominal 2' x 4' singular modular installation makes this an excellent ceiling-mount fixture. For use in insulated ceilings.