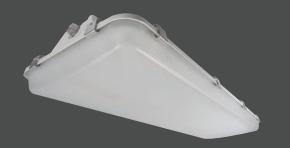

#### **DESCRIPTION**

The MWHB Series is an IP Rated Wash Down LED High Bay luminaire. It boasts a gasketed enclosure that is completely dust and moisture resistant. The MWHB utilizes state-of-the-art LED technology to deliver the highest possible efficiency in the lighting industry. APPLICATIONS: The MWHB Series of Wash Down LED High Bays were designed to be high quality, energy efficient fixtures. Suitable for both indoor and outdoor applications.

#### **Dimensions**