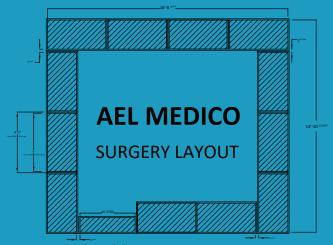

chnology which provides powerful, focused illumination for examinations. It's exemplary design directs the light onto the bed and provides glare-free illumination for both the medical professional and patient. This ergonomical styled design helps bring a relaxed, comfortable feel to any patient room.



#### **Dimensions**



#### **DESCRIPTION**

The MEB provides a supplemental, asymmetric/symmetric lighting solution in the operating room. MEB is available in 1x4, 2x2, and 2x4 sizes, and it is typically positioned aound the peremiter of the operating room. The MEB is IP66 compliant, wet location listed, MILSTD 461G available, NSF listed, anti-microbial matte white finish, Red and Green LED's, and is the perfect choice in the operating room surgical suite.



#### **Surgery Room Layout**



### WARRANTY



# MEC



### MEE

#### **DESCRIPTION**

The fully enclosed MEC offers ambient and/or examination lighting, dimmable to the appropriate lighting levels for either occasions. The small aperture MEC is flush to the ceiling line, allowing quick, easy, as well as effective wipe-down. Separately switched ambient and exam functions provide the ability to accommodate the many necessary activities performed in the patient room. Specify the nightlight for an additional function. Typically used in pairs, and positioned along both sides of the bed, the MEC offers glare and shadow free illumination. Specify the LED reading and/or chart light for an additional function in the patient room.

#### DESCRIPTION

The MEE series is a combination of both ambient an exam light for hospitals, n