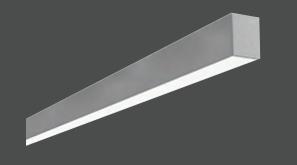

#### **DESCRIPTION**

The MEF24 is an architecturally designed Surface Mount Direct Aluminum LED Luminaire that is classically styled and fit for any interior. It is available for continuous run mounting. APPLICATIONS: The MEF24 Series of Surface Mount Direct Aluminum LED Luminaires were designed to be high quality, energy efficient LED fixtures for use in commercial applications, offices, hotel lobbies, museums, government facilities, schools, and public areas.

#### DESCRIPTION

The MEF4 is an architecturally designed Surface Mount Direct Aluminum LED Luminaire that is classically styled and fit for any interior. It is available for continuous run mounting. APPLICATIONS: The MEF4 Series of Surface Mount Direct Aluminum LED Luminaires were designed to be high quality, energy efficient LED fixtures for use in commercial applications, offices, hotel lobbies, museums, government facilities, schools, and public areas.