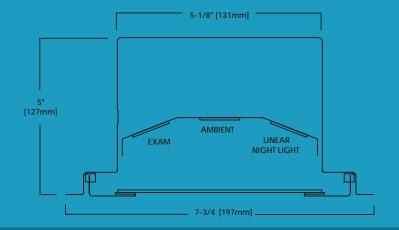

#### **DESCRIPTION**

The fully enclosed MEC offers ambient and/or examination lighting, dimmable to the appropriate lighting levels for either occasions. The small aperture MEC is flush to the ceiling line, allowing quick, easy, as well as effective wipe-down. Separately switched ambient and exam functions provide the ability to accommodate the many necessary activities performed in the patient room. Specify the nightlight for an additional function. Typically used in pairs, and positioned along both sides of the bed, the MEC offers glare and shadow free illumination. Specify the LED reading and/or chart light for an additional function in the patient room.