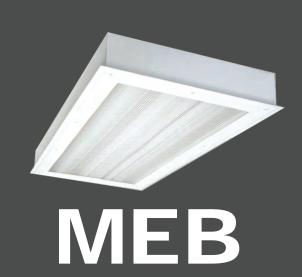

#### **DESCRIPTION**

The MEB provides a supplemental, asymmetric/symmetric lighting solution in the operating room. MEB is available in 1x4, 2x2, and 2x4 sizes, and it is typically positioned aound the peremiter of the operating room. The MEB is IP66 compliant, wet location listed, MILSTD 461G available, NSF listed, anti-microbial matte white finish, Red and Green LED's, and is the perfect choice in the operating room surgical suite.