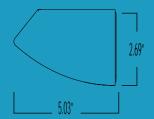

#### **DESCRIPTION**

MEA offers both exam and ambient lighting all in one fixture. The MEA LED features innovative optical technology which provides powerful, focused illumination for examinations. It's exemplary design directs the light onto the bed and provides glare-free illumination for both the medical professional and patient. This ergonomical styled design helps bring a relaxed, comfortable feel to any patient room.

#### **Dimensions**