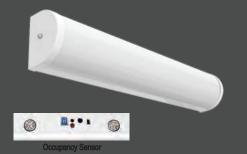

# MSWV13 I

#### **DESCRIPTION**

The MSWV13 Series is a LED Stairwell with Sensor fixture. It is available with multiple lens and finish options, utilizing the occupancy sensor to sense motion within a space. It will automatically turn on lights even when the sensor has no direct line of sight to occupants. After the area becomes unpopulated and the time delay has passed, the sensors will automatically turn the lights off.

APPLICATIONS: The MSWV13 Series of LED Stairwell with Sensor fixtures were designed to be high quality, energy efficient LED fixtures for use in hallways and corridors, stairwells, closets, and bathrooms.