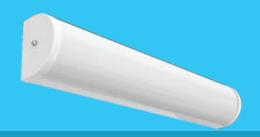

#### **DESCRIPTION**

The MWV07 Series is a Wall/Vanity LED Luminaire with a smooth white acrylic diffuser.

APPLICATIONS: The MWV07 Series of LED Wall/Vanity fixtures are designed to be high quality, energy efficient LED fixtures for use in corridors, stairwells, bathrooms, etc.