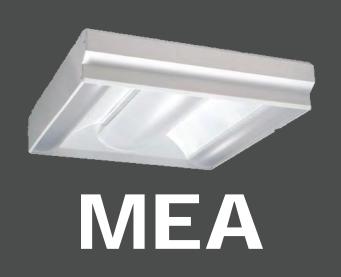

#### **DESCRIPTION**

MEA offers both exam and ambient lighting all in one fixture. The MEA LED features innovative optical technology which provides powerful, focused illumination for examinations. It's exemplary design directs the light onto the bed and provides glare-free illumination for both the medical professional and patient. This ergonomical styled design helps bring a relaxed, comfortable feel to any patient room.