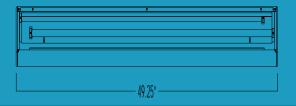

#### **DESCRIPTION**

The MEF24 is an architecturally designed Surface Mount Direct Aluminum LED Luminaire that is classically styled and fit for any interior. It is available for continuous run mounting. APPLICATIONS: The MEF24 Series of Surface Mount Direct Aluminum LED Luminaires were designed to be high quality, energy efficient LED fixtures for use in commercial applications, offices, hotel lobbies, museums, government facilities, schools, and public areas.

#### Dimensions