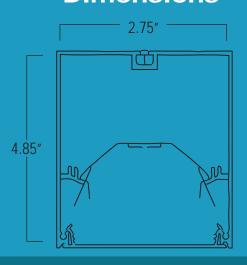

LED patient room lighting solution. Eliminates the need for wall mounted luminaires. The flexibility of the nominal 2' x 4' singular modular installation makes this an excellent ceiling-mount fixture. For use in insulated ceilings.



#### **Dimensions**

**CLUTRON** 



#### **Dimensions**



### WARRANTY





#### **DESCRIPTION**

The MEF24 is an architecturally designed Surface Mount Direct Aluminum LED Luminaire that is classically styled and fit for any interior. It is available for continuous run mounting. APPLICATIONS: The MEF24 Series of Surface Mount Direct Aluminum LED Luminaires were designed to be high quality, energy efficient LED fixtures for use in commercial applications, offices, hotel lobbies, museums, government facilities, schools, and public areas.



#### Dimensions



#### DESCRIPTION

The MEF4 is an architecturally designed Surface Mount Direct Aluminum LED Luminaire that is classically styled and fit for any interior. It is available for continuous run mounting. APPLICATIONS: The MEF4 Series of Surface Mount Direct Aluminum LED Luminaires were designed to be high quality, energy efficient LED fixtures for use in commercial applications, offices, hotel lobbies, museums, government facilities, schools, and public areas.



#### **Dimensions**



### WARRANTY



# **MWHB**



# MEH

#### **DESCRIPTION**

The MWHB Series is an IP Rated Wash Down LED High Bay luminaire. It boasts a gasketed enclosure that is completely dust and moisture resistant. The MWHB utilizes state-of-the-art LED technology to deliver the highest possible efficiency in the lighting