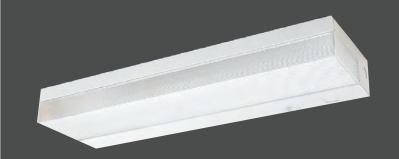

#### DESCRIPTION

The MEE series is a combination of both ambient an exam light for hospitals, nursing homes and other patient care facilities. As an IC-rated specification-grade luminaire which provides a cost-effective LED patient room lighting solution. Eliminates the need for wall mounted luminaires. The flexibility of the nominal 2' x 4' singular modular installation makes this an excellent ceiling-mount fixture. For use in insulated ceilings.

#### **Dimensions**

**CLUTRON** 