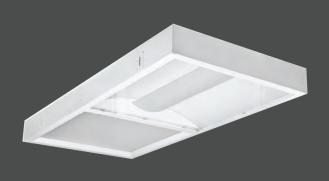

#### **DESCRIPTION**

MEA offers both exam and ambient lighting all in one fixture. The MEA LED features innovative optical technology which provides powerful, focused illumination for examinations. It's exemplary design directs the light onto the bed and provides glare-free illumination for both the medical professional and patient. This ergonomical styled design helps bring a relaxed, comfortable feel to any patient room.