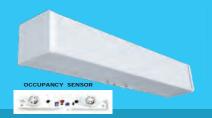

#### **DESCRIPTION**

The MSWV07 Series is a Stairwell LED Luminaire with an occupancy sensor and smooth white acrylic diffuser.

APPLICATIONS: The MSWV07 Series of LED Stairwell fixtures are designed to be high quality, energy efficient LED fixtures for use in corridors, stairwells, etc.