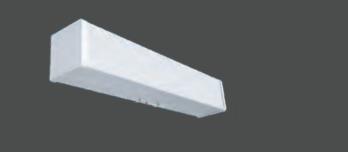

#### DESCRIPTION

The MEJ is a low-profile, architecturally designed wall-mounted luminaire built to meet the demands of today's healthcare facilities. The MEJ provides optimal ambient light due to it's specially designed optics. The MEJ LED is designed for use in healthcare facilities, specially for use in patient rooms to facilitate all tasks required by both patient and medical professional.