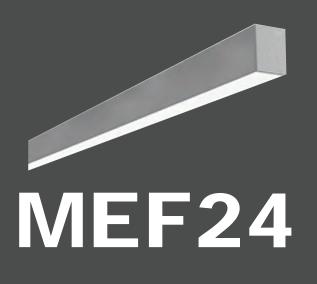

#### **DESCRIPTION**

The MEF24 is an architecturally designed Surface Mount Direct Aluminum LED Luminaire that is classically styled and fit for any interior. It is available for continuous run mounting. APPLICATIONS: The MEF24 Series of Surface Mount Direct Aluminum LED Luminaires were designed to be high quality, energy efficient LED fixtures for use in commercial applications, offices, hotel lobbies, museums, government facilities, schools, and public areas.