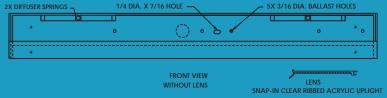

#### **DESCRIPTION**

The MEB provides a supplemental, asymmetric/symmetric lighting solution in the operating room. MEB is available in 1x4, 2x2, and 2x4 sizes, and it is typically positioned aound the peremiter of the operating room. The MEB is IP66 compliant, wet location listed, MILSTD 461G available, NSF listed, anti-microbial matte white finish, Red and Green LED's, and is the perfect choice in the operating room surgical suite.