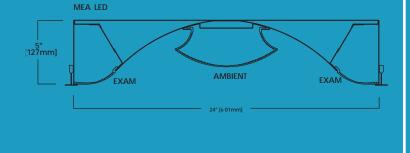

#### **DESCRIPTION**

MEA offers both exam and ambient lighting all in one fixture. The MEA LED features innovative optical technology which provides powerful, focused illumination for examinations. It's exemplary design directs the light onto the bed and provides glare-free illumination for both the medical professional and patient. This ergonomical styled design helps bring a relaxed, comfortable feel to any patient room.

#### **Dimensions**