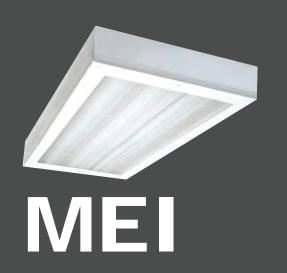

#### **DESCRIPTION**

The Surface Mount MEI provides a supplemental, asymmetric/symmetric lighting solution in the operating room. MEI is available in 1x4, 2x2, and 2x4 sizes, and it is typically positioned around the perimeter of the operating room. The MEI is IP66 compliant, wet location listed, MILSTD 461G available, NSF listed, anti-microbial matte white finish, Red or Green LED's, and is the perfect choice in the operating room surgical suite.