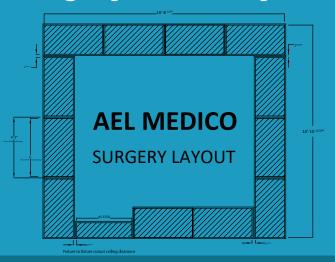

#### **Surgery Room Layout**

#### **DESCRIPTION**

The MEB provides a supplemental, asymmetric/symmetric lighting solution in the operating room. MEB is available in 1x4, 2x2, and 2x4 sizes, and it is typically positioned aound the peremiter of the operating room. The MEB is IP66 compliant, wet location listed, MILSTD 461G available, NSF listed, anti-microbial matte white finish, Red and Green LED's, and is the perfect choice in the operating room surgical suite.

#### **DESCRIPTION**

The Surface Mount MEI provides a supplemental, asymmetric/symmetric lighting solution in the operating room. MEI is available in 1x4, 2x2, and 2x4 sizes, and it is typically positioned around the perimeter of the operating room. The MEI is IP66 compliant, wet location listed, MILSTD 461G available, NSF listed, anti-microbial matte white finish, Red or Green LED's, and is the perfect choice in the operating room surgical suite.