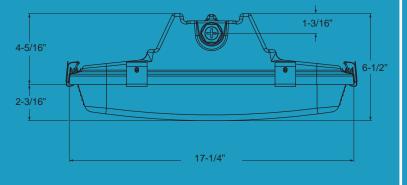

#### **DESCRIPTION**

The Surface Mount MEI provides a supplemental, asymmetric/symmetric lighting solution in the operating room. MEI is available in 1x4, 2x2, and 2x4 sizes, and it is typically positioned around the perimeter of the operating room. The MEI is IP66 compliant, wet location listed, MILSTD 461G available, NSF listed, anti-microbial matte white finish, Red or Green LED's, and is the perfect choice in the operating room surgical suite.

#### **Surgery Room Layout**