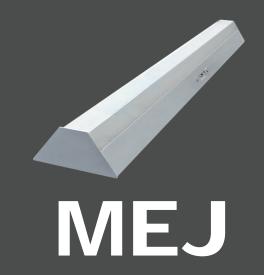

#### DESCRIPTION

The MEJ is a low-profile, architecturally designed wall-mounted luminaire built to meet the demands of today's healthcare facilities. The MEJ provides optimal ambient light due to it's specially designed optics. The MEJ LED is designed for use in healthcare facilities, specially for use in patient rooms to facilitate all tasks required by both patient and medical professional.