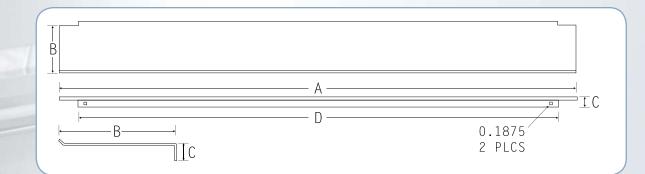

#### **Features**

- Compound curved contemporary styled wedge shaped end caps
- Choice of molded-in or painted end cap colors
- Choice of metallic/wood appliques for front face of diffuser
- White Acrylic/DR extruded Profile diffuser