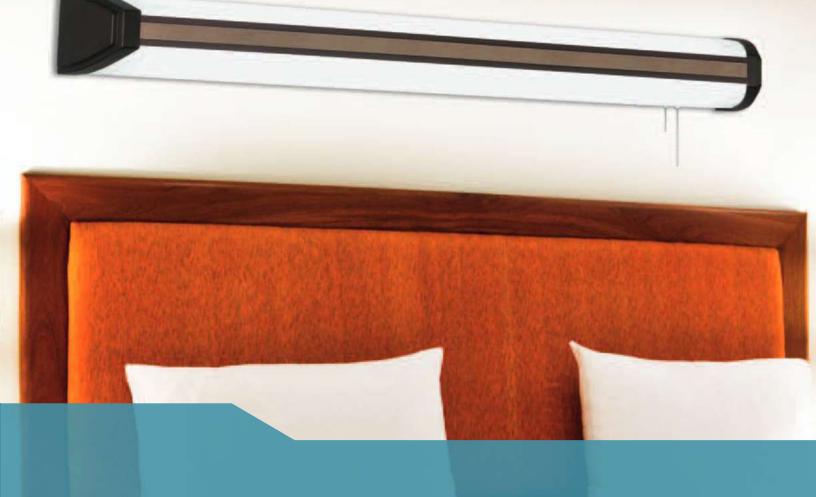

### LOBDID - LED Direct/Indi

The LOBDID was developed to fit the need for a stylish, high efficacy LED healthcare overbed luminaire. Designed for use in hospitals, long-term care facilities, assisted living facilities, nursing homes, the LOBDID and it's various customization options allow this fixture to be a perfect match for numerous applications.

### irect Over-Bed Luminaire