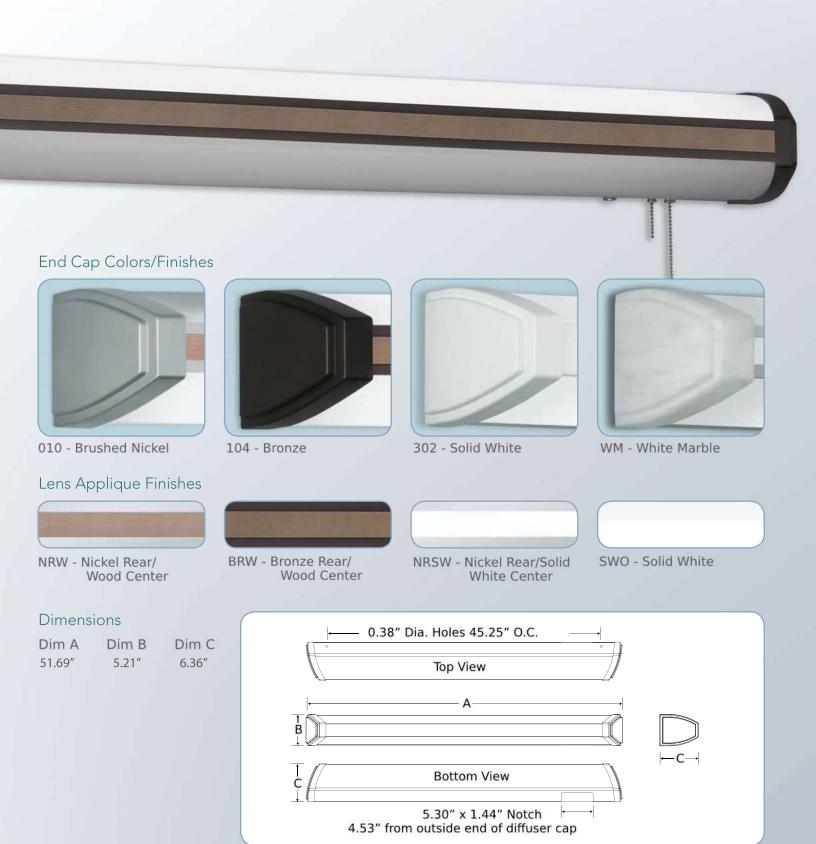

#### **Features**

- Compound curved contemporary styled wedge shaped end caps
- Choice of molded-in or painted end cap colors
- Choice of metallic/wood appliques for front face of diffuser
- White Acrylic/DR extruded Profile diffuser

#### End Cap Finish

- Brushed Nickel
- Bronze
- · Solid White
- White Marble

#### Lens Applique Finish

- •Nickel Rear / Wood Center
- Bronze Rear / Wood Center
- Nickel Rear / Solid White Center
- Solid White