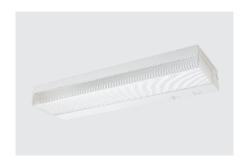

### **LTC**

The LTC is a clean room rated LED troffer. Constructed of heavy gauge steel and available with various diffuser options, the LTC is a cost effective clean room solution. Completely sealed to prevent contamination