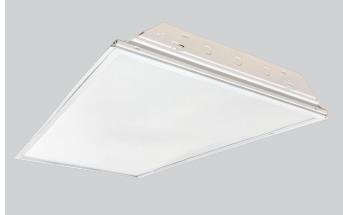

### **LTC**

The LTC is a clean room rated LED troffer. Constructed of heavy gauge steel and available with various diffuser options, the LTC is a cost effective clean room solution. Completely sealed to prevent contamination