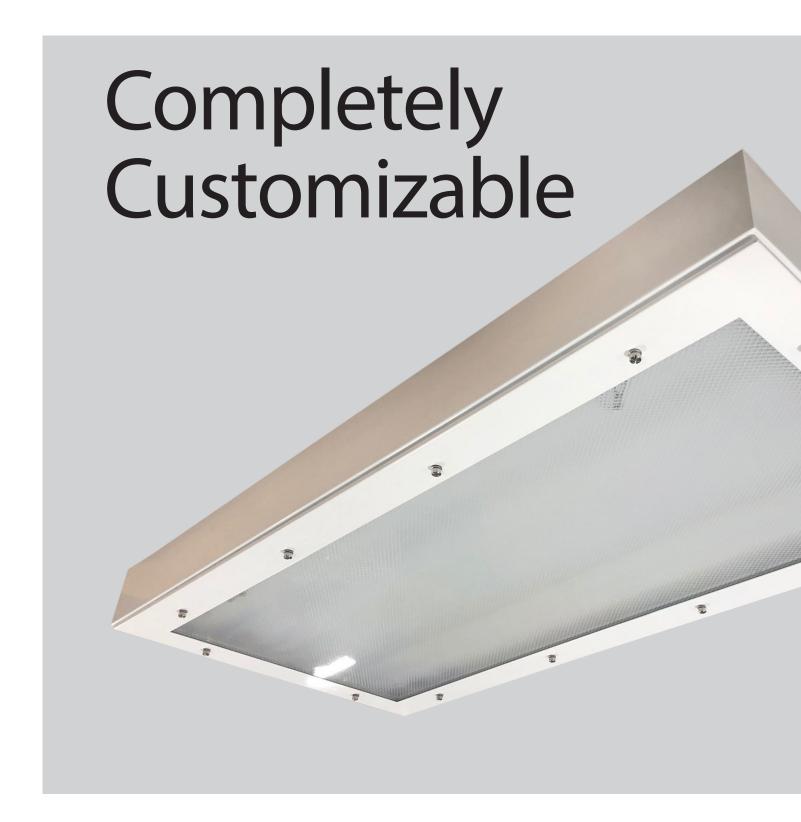

### **CLD**

The CLD is a cost-effective, completely customizable clean room solution. Available with various housing, door frame, and lens options - the CLD is the perfect solution for any clean room application. Completely sealed to prevent room contamination. Utilizing the highest quality materials and latest in LED technology, the CLD is beautifully engineered to be a best in class luminaire.