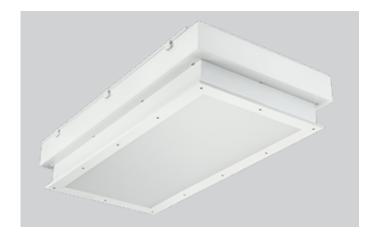

### CLE

The CLE is a surface mount LED clean room luminaire built completely customizable. With various housing, door frame, and lens options, the CLE can be made to fit any clean room application. Beautifully designed and engineered to t he highest quality, the CLE is sure to be a perfect choice. Also available in a wired for LED tubes version.