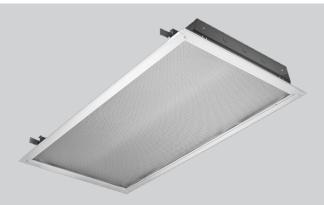

### **LTC**

The LTC is a clean room rated LED troffer. Constructed of heavy gauge steel and available with various diffuser options, the LTC is a cost effective clean room solution. Completely sealed to prevent contamination