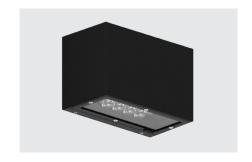

#### **CLC**

A clean room rated wall/vanity fixture. Available with optional uplight. Fixture can be wall or ceiling mounted.