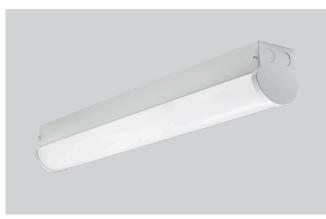

### **CLG**

The CLG is an clean room rated LED covered strip. Gasketed and sealed to prevent contamination from the light fixture. Availability in 2', 3', 4', and 8' sizes allows this to be a cost effective solution for clean rooms.