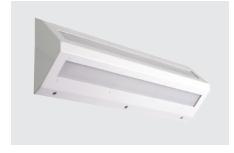

### **CLF**

A low profile surface/wall mount that is designed to meet the needs of today's clean rooms. Various housing materials to choose from. A soft matte white opal polycarbonate diffuser provides for a beautiful appearance and excellent light output.