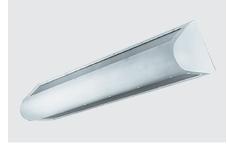

### **CLG**

The CLG is an clean room rated LED covered strip. Gasketed and sealed to prevent contamination from the light fixture. Availability in 2', 3', 4', and 8' sizes allows this to be a cost effective solution for clean rooms.