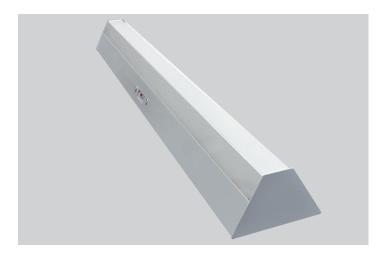

### **LTC**

The LTC is a clean room rated LED troffer. Constructed of heavy gauge steel and available with various diffuser options, the LTC is a cost effective clean room solution. Completely sealed to prevent contamination