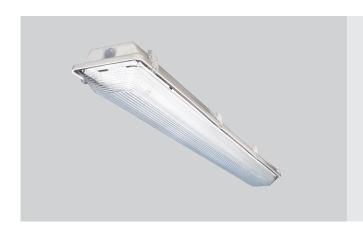

### **CLN**

The CLN is a clean room LED vapor tight. Featuring a gasketed enclosure that provides a seal from contaminants as well as dust and moisture. The CLN is IP67 rated and suitable for wet locations. High impact acrylic lens.