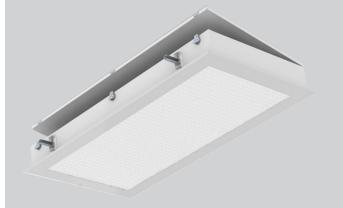

### **CLRL**

A recess flanged clean room troffer that is wired for LED tubes. The CLRL features rear access to allow for relamping without contamination of the clean areas.. Completely enclosed and sealed to protect against the infiltration of particles and contaminants.