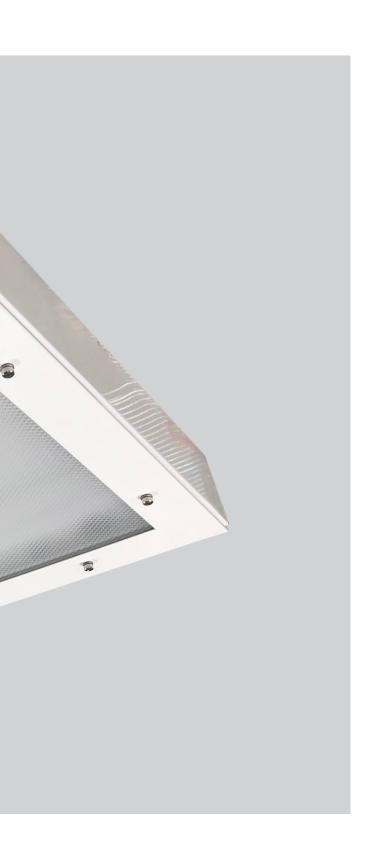

### **CLDF**

Our classic CLD clean room fixture with a flange and mounting clips. Customizable with any housing, door frame, and lens options to fit every application. Completely sealed to prevent contamination. The CLDF utilizes high efficacy LEDs to provide for high efficiency, and engineered to be a beautiful and functional clean room luminaire.