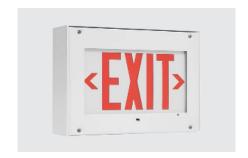

#### **CLI**

A clean room rated LED Exit sign. Constructed from your choice of 14 gauge steel or stainless steel, this clean room fixture is heavy duty and IP65 rated.