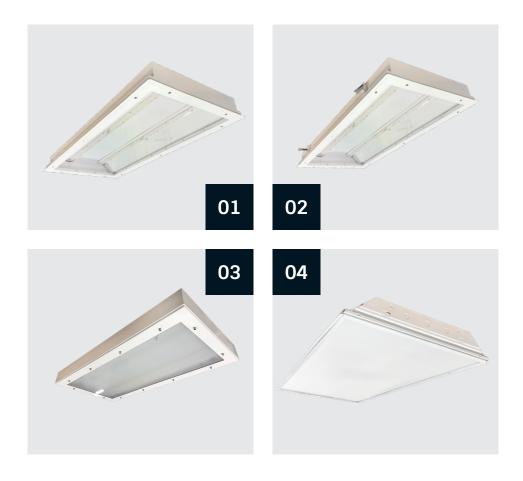

### **Hottest Movers**

Our most popular clean room luminaires

**01** CLD - Recessed

02 CLDF - Recessed Flange

**03** CLE - Surface Mount

**04** LTC - Recessed