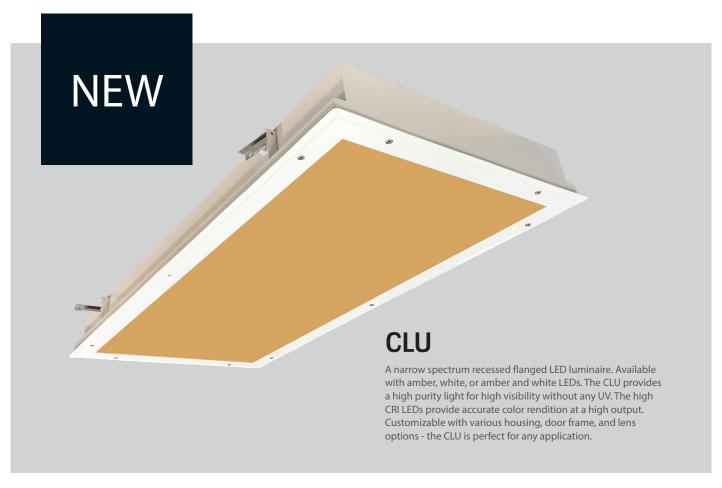

### **CLDF**

Our classic CLD clean room fixture with a flange and mounting clips. Customizable with any housing, door frame, and lens options to fit every application. Completely sealed to prevent contamination. The CLDF utilizes high efficacy LEDs to provide for high efficiency, and engineered to be a beautiful and functional clean room luminaire.