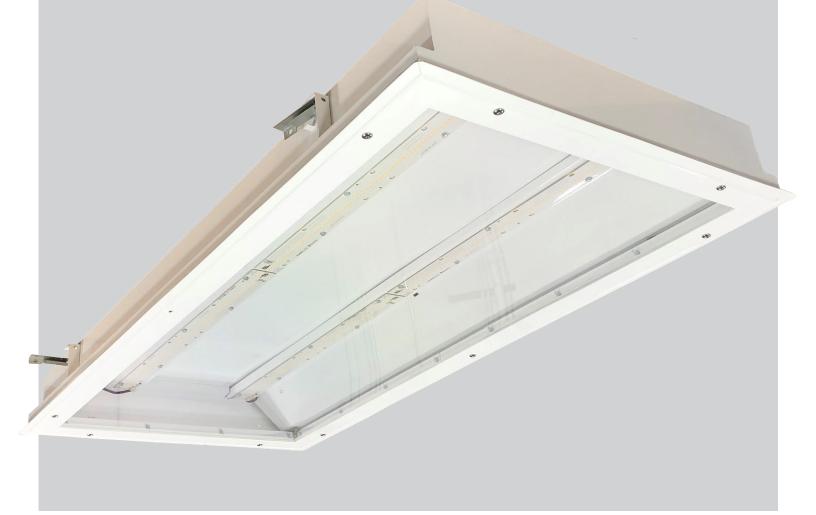

### **LTC**

The LTC is a clean room rated LED troffer. Constructed of heavy gauge steel and available with various diffuser options, the LTC is a cost effective clean room solution. Completely sealed to prevent contamination