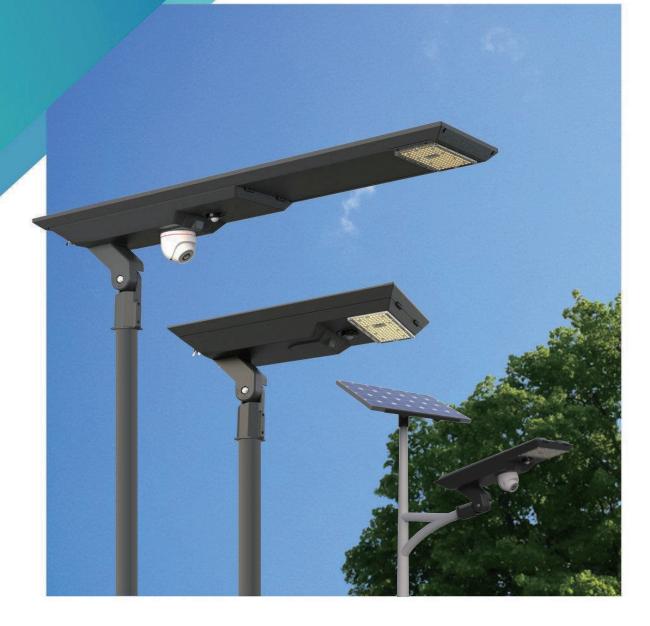

UPLIGHT DOWNLIGHT & FRONT LIGHT



## LDLXXIA SUSPENDED INDIRECT ALUMINUM LED LUMINAIRE





CHBL

SBL

WCL

COMMERCIAL HIGH BAY WIRED

STRIP WIRED FOR LED TUBES

13" WRAP WIRED FOR LED TUBES

FOR OR WITH LED TUBES



CSL QUALITY COMMERCIAL STRIP WIRED FOR OR WITH LED TUBES

SRL STRIP RETROFIT KIT WIRED FOR OR WITH LED TUBES



WDL 11" WRAP WIRED FOR LED TUBES

HCLL

HIGH PERFORMANCE HALF

CYLINDER LINEAR LUMINAIRE

WASH DOWN HIGH BAY LUMINAIRE WIRED FOR OR WITH LED TUBES

WV13L WITH LED TUBES

WALL VANITY WIRED FOR OR

WHBL



LDLXXWIS WALL MOUNT DIRECT/INDIRECT WALL MOUNT INDIRECT STEEL

LED LUMINAIRE

CDIL

RWTL

WAL

CDIL

LAY-IN CENTER BASKET

CLEAN ROOM WET LOCATION

TROFFER WIRED FOR LED TUBES

7" WBAP WIRED FOR LED TURES

DIRECT/INDIRECT





# SPLC SOLAR LED STREET LIGHT 20-100W





#### **CONTACT FACTORY FOR MORE INFORMATION**

### MEDICAL GRADE LED





#### **CLEAN ROOM**

## Cleanroom