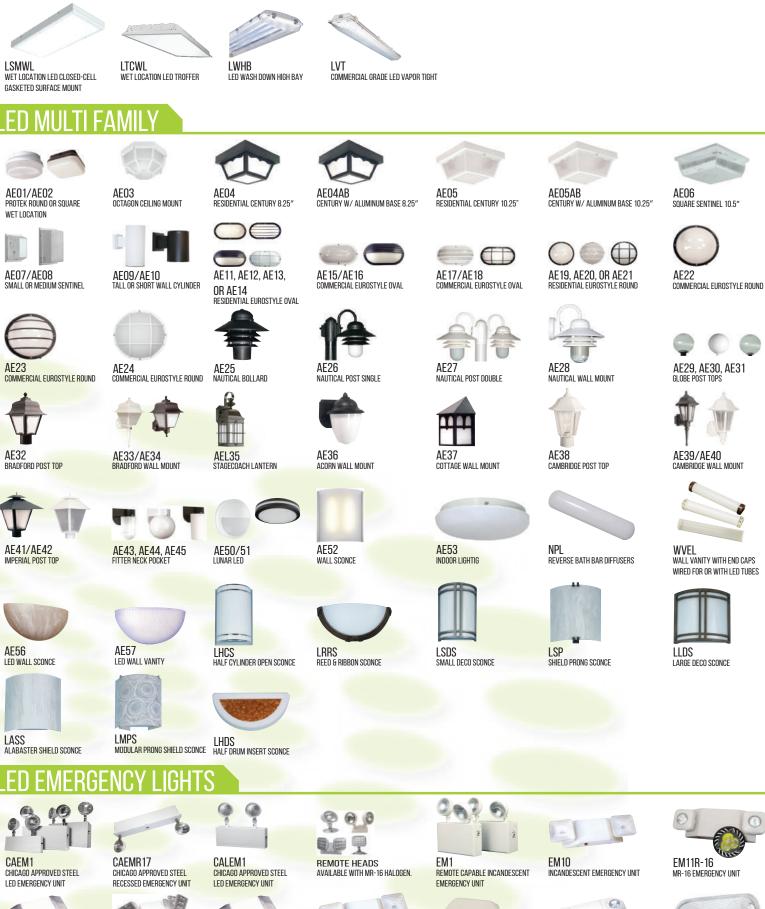

## LED WET LOCATION

EM132 ADJUSTABLE OPTICS LED EMERGENCY UNIT

EM12R-2

EMERGENCY UNIT

FIXED-OPTICS INCANDESCENT

EM142 FIXED OPTICS LED EMERGENCY UNIT

EM15 REMOTE CAPABLE INCANDESCENT EMERGENCY UNIT

EM2 EMERGENCY UNIT

#### LED EMERGENCY LIGHTS

EM24-2

EMERGENCY UNIT

EM9 Par-type Lamp Head

EMERGENCY UNIT

WET-LOCATION INCANDESCENT

EM23-16 SEMI-RECESSED MR-16 EMERGENCY UNIT

EM8-2 WET LOCATION REMOTE CAPABLE LED EMERGENCY UNIT