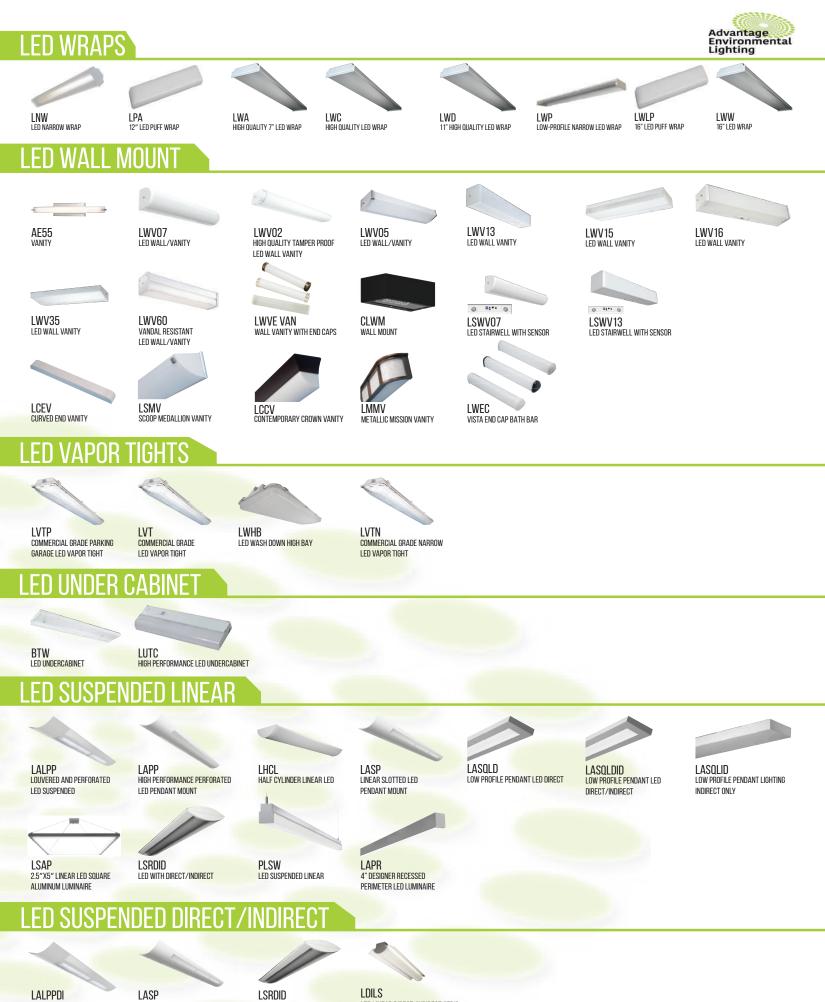

#### LED RECESSED

# LDL LINEAR LIGHTING

The LDL series is optimized for what you need most when specifying specific lumen outputs to match your standards. We have redesigned the LDL to deliver industry leading efficacy while streamlining our manufacturing processes for rapid delivery to your job site. The LDL Fixtures were designed to be high quality, energy efficient LED fixtures for use in commercial applications such as offices, hotel lobbies, museums, government facilities, schools, and public areas.