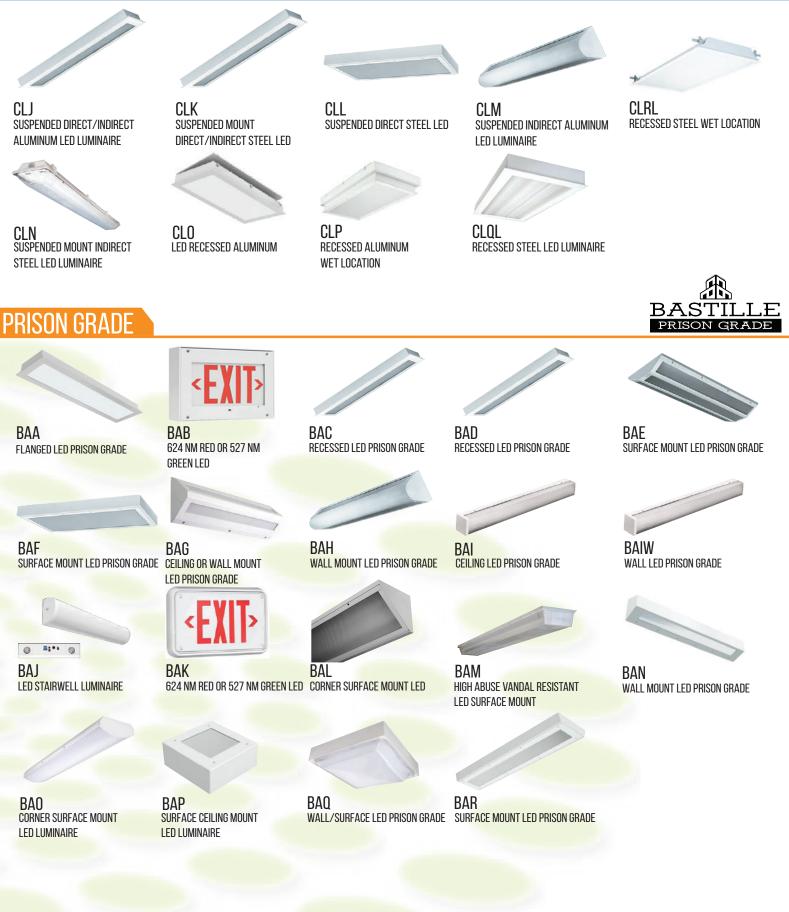

LALPPDI LOUVERED AND PERFORATED LED SUSPENDED DIRECT/INDIRECT

LASP HIGH PERFORMANCE PERFORATED LED PENDANT MOUNT

LED WITH DIRECT/INDIRECT

LED LINEAR DIRECT/INDIRECT STRIP

#### LED RECESSED

# LDL LINEAR LIGHTING

The LDL series is optimized for what you need most when specifying specific lumen outputs to match your standards. We have redesigned the LDL to deliver industry leading efficacy while streamlining our manufacturing processes for rapid delivery to your job site. The LDL Fixtures were designed to be high quality, energy efficient LED fixtures for use in commercial applications such as offices, hotel lobbies, museums, government facilities, schools, and public areas.

## LED WET LOCATION

EM132 ADJUSTABLE OPTICS LED EMERGENCY UNIT

EM12R-2

EMERGENCY UNIT

FIXED-OPTICS INCANDESCENT

EM142 FIXED OPTICS LED EMERGENCY UNIT

EM15 REMOTE CAPABLE INCANDESCENT EMERGENCY UNIT

EM2 EMERGENCY UNIT

CHICAGO APPROVED STEEL LED EXIT SIGN

X1U Aluminum led edgelit exit sign

X8 Thin die-cast led exit sign

XEM5WLU

XEM4U

LDLXXIS

SUSPENDED MOUNT INDIRECT

STEEL LED LUMINAIRE

LDLXXSMA SURFACE MOUNT DIRECT

ALUMINUM LED LUMINAIRE

EXIT

X2U NEW YORK APPROVED

.0 ..... EXII

χ9 RECESSED ALUMINUM LED EDGELIT EXIT

XEM7WL

GH

CHICAGO APPROVED

XEM10/XEM10PU

INCANDESCENT EXIT SIGN

EM3 ADJUSTABLE RECESSED

LDWEM

X11U

THERMOPLASTIC LED

EDGELIT EXIT SIGN

EMERGENCY DOWN-LIGHT UNIT

DECORATIVE OUTDOOR LED

AC/EMERGENCY UNIT

X12U

X4U

STEEL LED EXIT SIGN

CHICAGO APPROVED LED EDGELIT EXIT SIGNS - RECESSED MOUNT

THIN THERMOPLASTIC LED EXIT SIGN

EM5 RECESSED LED EMERGENCY UNIT

EM6 STEEL HOUSING LED EMERGENCY UNIT

EM7 REMOTE CAPABLE LED EMERGENCY UNIT

EM4-1

LED EMERGENCY UNIT

NYEM8 NEW YORK APPROVED EMERGENCY UNIT

X5U-RC

NYX7

ALUMINUM EXIT

REMOTE CAPABLE LED EXIT SIGN

X14U NEW YORK APPROVED STEEL LED EXIT SIGN

X5U LED EXIT SIGN

NYX10 NEW YORK APPROVED RECESSED ALUMINUM LED EDGELIT EXIT

DIE-CAST ALUMINUM LED EXIT & EMERGENCY COM

WET LOCATION LED EXIT SIGN

X6U I FD FXIT SIGN

NYXEM6 NEW YORK APPROVED LED EXIT & INCANDESCENT EMERGENCY COMBO

WET LOCATION ALL LED EXIT & EMERGENCY COMBO

LIGHTPIPE LED EXIT & EMERGENCY COMBO

COMBOS

XEM2

LOW PROFILE ALL LED EXIT & EMERGENCY COMBO

LDLXXRWWA

ALLIMINUM LUMINAIRE

LED LUMINAIRE

LED RECESSED WALL WASH

LDLXXWIA WALL MOUNT INDIRECT ALUMINUM

LDLXXRWWS RECESSED WALL WASH STEEL LED LUMINAIRE

LDLXXSMAWL SURFACE MOUNT WET LOCATION

LDLXXRA LED RECESSED ALUMINUM

LDLXXSMS SURFACE MOUNT DIRECT STEEL

LDLXXRAWL

WET LOCATION

LED LUMINAIRE

**BECESSED ALLIMINUM** 

LDLXXRS RECESSED STEEL LED LUMINAIRE

LDLXXSMSWL SURFACE MOUNT WET LOCATION

LDLXXRSWL RECESSED STEEL WET LOCATION

LDLXXWA WALL MOUNT DIRECT ALUMINUM

I FD I UMINAIRF

X16WL COMPACT WET LOCATION LED EXIT SIGN

## LDL LINEAR LIGHTING

LDAWW ANGLED SURFACE MOUNT WALL WASH

LDLXXWIDS

STEEL LED LUMINAIRE

2STL 2 LAMP STAGGERED STRIPS

DESIGNED FOR LED TUBE'S

PUFF WRAP WIRED FOR OR

VTL COMMERCIAL GRADE VAPOR TIGHT

VTLP NARROW VAPOR TIGHT WIRED FOR

OR WITH LED TUBES

WIRED FOR OR WITH LED TUBES

WITH LED TUBES

PCL

LDLXXDA SUSPENDED DIRECT ALUMINUM LED LUMINAIRE

SUSPENDED DIRECT/INDIRECT ALUMINUM LED LUMINAIRE

SUSPENDED MOUNT DIRECT/INDIRECT STEEL LED LUMINAIRE

LINEAR LED SQUARE ALUMINUM

FULL BODY HIGH BAY LUMINAIRE

WIRED FOR OR WITH LED TUBES

#### LDLXXDS SUSPENDED DIRECT STEEL LED LUMINAIRE

\*LDL FIXTURES AVAILABLE IN 2", 4" AND 6" APERATURE.

LINEAR LED ALUMINUM LUMINAIRE

4" DESIGNER RECESSED ERIMETER LED

LUMINAIRE

FHBL

SWL

SINGLE LAMP LED NARROW WRAP

PAL 12" PUFF WRAP WIRED FOR OR WITH LED TUBES

TRBL LUMINAIRE WIRED FOR LED TURES

WALL VANITY WIRED FOR OR WITH LED TUBES

MEA MEB MEC MED MEE **RECESSED GRID LED OPERATING RECESSED LED EXAM & AMBIENT RECESSED AMBIENT AND/OR** LED RECESSED PATIENT ROOM LED PATIENT ROOM LIGHTING ROOM **EXAMINATION LIGHTING** MEF22DS MEF24 MEF24DA MEF24DIDA MEF24RS SUSPENDED DIRECT STEEL SUSPENDED DIRECT ALUMINUM SUSPENDED MOUNT DIRECT/ RECESSED STEEL LED LUMINAIRE SURFACE MOUNT DIRECT LED LUMINAIRE **ALUMINUM LED LUMINAIRE** LED LUMINAIRE INDIRECT ALUMINUM LED MEF4DA

MEF4 SURFACE MOUNT DIRECT **ALUMINUM LED LUMINAIRE** 

SMKDL LAY-IN CENTER BASKET SIDE MOUNT KNOCKDOWN STRIP DIRECT/INDIRECT

SUSPENDED DIRECT ALUMINUM

LED LUMINAIRE

MEF4RS SUSPENDED MOUNT DIRECT/INDIRECT RECESSED STEEL LED LUMINAIRE ALUMINUM LED LUMINAIRE

MEH LED WALL/VANITY UPLIGHT DOWNLIGHT & FRONT LIGHT

## LDLXXIA SUSPENDED INDIRECT ALUMINUM LED LUMINAIRE

CHBL

SBL

WCL

COMMERCIAL HIGH BAY WIRED

STRIP WIRED FOR LED TUBES

13" WRAP WIRED FOR LED TUBES

FOR OR WITH LED TUBES

CSL QUALITY COMMERCIAL STRIP WIRED FOR OR WITH LED TUBES

SRL STRIP RETROFIT KIT WIRED FOR OR WITH LED TUBES

WDL 11" WRAP WIRED FOR LED TUBES

HCLL

HIGH PERFORMANCE HALF

CYLINDER LINEAR LUMINAIRE

WASH DOWN HIGH BAY LUMINAIRE WIRED FOR OR WITH LED TUBES

WV13L WITH LED TUBES

WALL VANITY WIRED FOR OR

WHBL

LDLXXWIS WALL MOUNT DIRECT/INDIRECT WALL MOUNT INDIRECT STEEL

LED LUMINAIRE

CDIL

RWTL

WAL

CDIL

LAY-IN CENTER BASKET

CLEAN ROOM WET LOCATION

TROFFER WIRED FOR LED TUBES

7" WBAP WIRED FOR LED TURES

DIRECT/INDIRECT