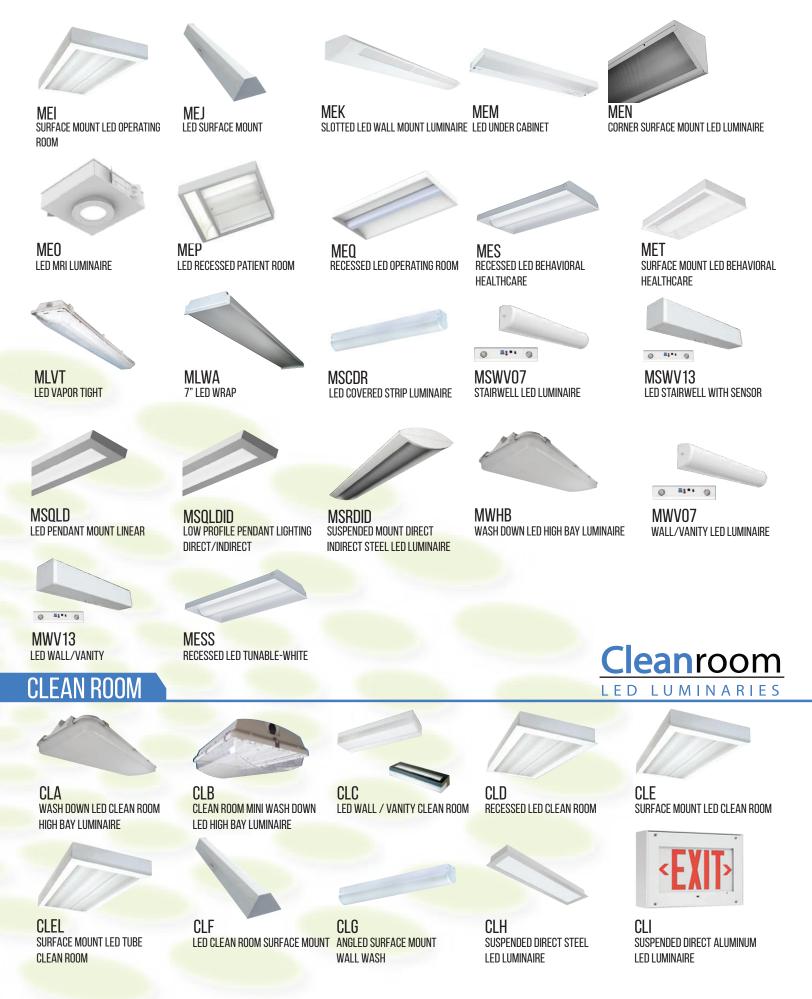

D LUMINAIRE





CHBL

SBL

WCL

COMMERCIAL HIGH BAY WIRED

STRIP WIRED FOR LED TUBES

13" WRAP WIRED FOR LED TUBES

FOR OR WITH LED TUBES



CSL QUALITY COMMERCIAL STRIP WIRED FOR OR WITH LED TUBES

SRL STRIP RETROFIT KIT WIRED FOR OR WITH LED TUBES



WDL 11" WRAP WIRED FOR LED TUBES

HCLL

HIGH PERFORMANCE HALF

CYLINDER LINEAR LUMINAIRE

WASH DOWN HIGH BAY LUMINAIRE WIRED FOR OR WITH LED TUBES

WV13L WITH LED TUBES

WALL VANITY WIRED FOR OR

WHBL



LDLXXWIS WALL MOUNT DIRECT/INDIRECT WALL MOUNT INDIRECT STEEL

LED LUMINAIRE

CDIL

RWTL

WAL

CDIL

LAY-IN CENTER BASKET

CLEAN ROOM WET LOCATION

TROFFER WIRED FOR LED TUBES

7" WBAP WIRED FOR LED TURES

DIRECT/INDIRECT





# SPLC SOLAR LED STREET LIGHT 20-100W





#### **CONTACT FACTORY FOR MORE INFORMATION**

### MEDICAL GRADE LED





#### **CLEAN ROOM**

## Cleanroom