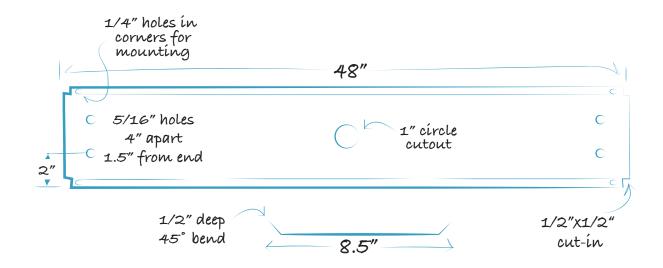

SPECIFY DIMENSIONS ON FOLLOWING PAGES

CATALOG #:

PROJECT:

TYPE:

**SKETCH YOUR SPECIFICATIONS** (OPTIONAL GRID ON NEXT PAGE)

Attach a drawing

| CATALOG #: |  |
|------------|--|
| PROJECT:   |  |
| TVDE.      |  |

## **SKETCH YOUR SPECIFICATIONS**