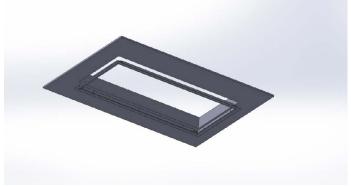

#### **DESCRIPTION**

The FK is a flange kit for recessed troffers. The kits act as T-Bar frames to support a recessed troffer in wood, drywall, or plaster ceilings. From the room side flange kits mimic the appearance of T-Bars in a baked white enamel finish.

#### **DIMENSIONS**

SUGGESTED ROUGH-IN: 12 3/16 X 48 3/16"

SUGGESTED ROUGH-IN: 48 3/16 X 24 3/16"

SUGGESTED ROUGH-IN: 24 3/16" X 24 3/16"