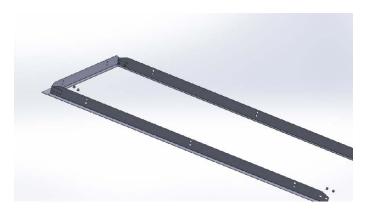

#### CONSTRUCTION

Made from 20 gauge steel post painted. All kits include the following hardware: (2) side flanges, (2) end flanges and (8) short 8/32 hex screws.

Manufactured and built in the USA. BAA Compliant.

# **STEP 1**Install screws provided as shown in the figure below.

STEP 2

Install kit into the ceiling using contractor supplied screws or nails.