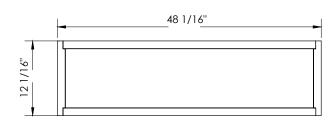

#### **DIMENSIONS**

SUGGESTED ROUGH-IN: 12 3/16 X 48 3/16"

SUGGESTED ROUGH-IN: 48 3/16 X 24 3/16"

SUGGESTED ROUGH-IN: 24 3/16" X 24 3/16"