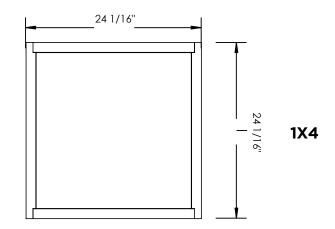

#### **DIMENSIONS**

SUGGESTED ROUGH-IN: 12 3/16 X 48 3/16"

SUGGESTED ROUGH-IN: 48 3/16 X 24 3/16"

SUGGESTED ROUGH-IN: 24 3/16" X 24 3/16"