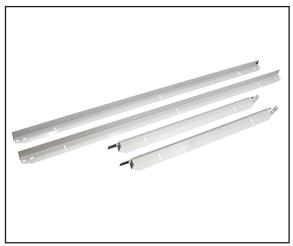

#### CONSTRUCTION

Made from 20 gauge steel post painted. All kits include the following hardware: (2) side flanges, (2) end flanges and (8) short 8/32 hex screws.

Manufactured and built in the USA. BAA Compliant.

#### **ORDERING INFORMATION**

Example: FK24

| SERIES | SIZE |        |
|--------|------|--------|
| FK     | 14   | 1x4    |
|        | 22   | 2x2    |
|        | 24   | 2x4    |
|        | С    | Custom |