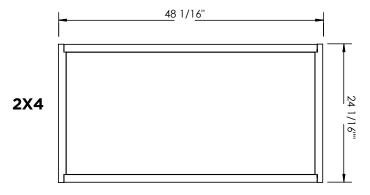

#### **DIMENSIONS**

SUGGESTED ROUGH-IN: 12 3/16 X 48 3/16"

SUGGESTED ROUGH-IN: 48 3/16 X 24 3/16"

SUGGESTED ROUGH-IN: 24 3/16" X 24 3/16"