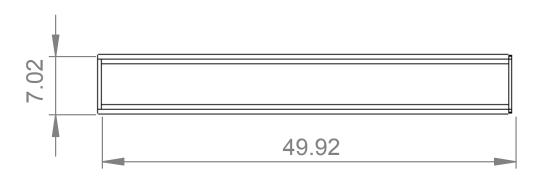

**CONSTRUCTION:** The fixture is constructed of heavy gauge cold rolled steel body. Drill points for maximum security. Integral locking lugs opposite the retention screws. Provided with stainless steel screws. Optional tamper proof torque screws available (see options). Neoprene gasket eliminates dust, prevents moisture and insects from penetrating. The housing is 2" in height. Surface Mount. There are 7/8" K/O in both ends, and across the back of the housing for multiple mounting options. Will accept ½" conduit in either, and or both ends.