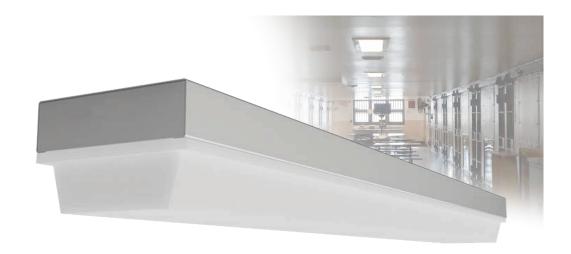

CATALOG #:

PROJECT:

TYPE:

The **BAM** Series is a High Abuse LED Surface Mount fixture designed applications that require a fixture with a high level of vandal resistance. High performance linear configured LED module boards. The BAM Series of LED Fixtures were designed to be high quality, energy efficient LED fixtures for use in commercial applications, correctional facilities, institutions, schools, shopping centers and other public buildings.

**CONSTRUCTION:** The fixture is constructed of heavy gauge cold rolled steel body. Drill points for maximum security. Integral locking lugs opposite the retention screws. Provided with stainless steel screws. Optional tamper proof torque screws available (see options). Neoprene gasket eliminates dust, prevents moisture and insects from penetrating. The housing is 2" in height. Surface Mount. There are 7/8" K/O in both ends, and across the back of the housing for multiple mounting options. Will accept ½" conduit in either, and or both ends.

**FINISH:** White polyester polymer finish with a high reflectivity. Injection molded prismatic polycarbonate lens with UV inhibitors.

**ELECTRICAL SYSTEM:** Electronic drivers are available for 120/277V applications. Long-life LED system rated for 100K life hours (L70 @ 25°C). Metal gear tray for internal LED driver. Complies with federal energy efficiency standards.